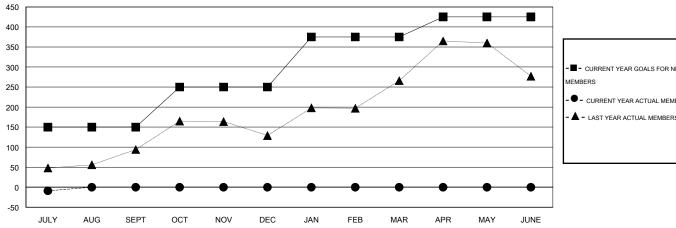

#### GOALS AND ACTUAL MEMBERS CUMULATIVE

| -■- CURRENT YEAR GOALS FOR NEW    |
|-----------------------------------|
| MEMBERS                           |
| - ● - CURRENT YEAR ACTUAL MEMBERS |
| - ▲ - LAST YEAR ACTUAL MEMBERS    |
|                                   |
|                                   |
|                                   |