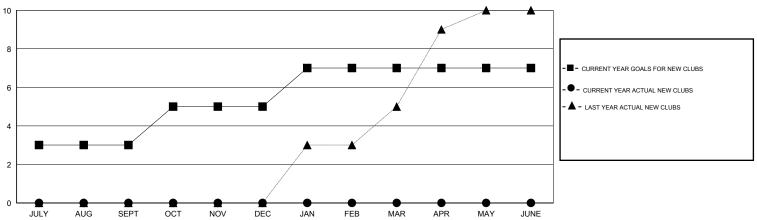

| 2                | 0                   | 0                          | 0                           | OCT/NOV/DEC   | 100                | 0                                | 0                            | 0                           |
| JAN/FEB/MAR           | 2                | 0                   | 0                          | 0                           | JAN/FEB/MAR   | 125                | 0                                | 0                            | 0                           |
| APR/MAY/JUNE          | 0                | 0                   | 0                          | 0                           | APR/MAY/JUNE  | 50                 | 0                                | 0                            | 0                           |

#### GOALS AND ACTUAL NEW CLUBS CUMULATIVE



#### GOALS AND ACTUAL MEMBERS CUMULATIVE



| -■- CURRENT YEAR GOALS FOR NEW    |
|-----------------------------------|
| MEMBERS                           |
| - ● - CURRENT YEAR ACTUAL MEMBERS |
| - ▲ - LAST YEAR ACTUAL MEMBERS    |
|                                   |
|                                   |
|                                   |

| DROPPED CLUBS: 0 |    |
|------------------|----|
| DROPPED MEMBERS  |    |
| DECEASED         | 0  |
| CLUB CANCELLED   | 0  |
| OTHER            | 22 |
| TOTAL            | 22 |

| 7 CLUBS OF 65 ADDED 1 OR MORE<br>NEW MEMBERS | GENDER DISTRIB  MALE  FEMALE                              | <u>UTION</u> 2,004 (85.35%) 344 (14.65%) |                   |
|----------------------------------------------|----------------------------------------------